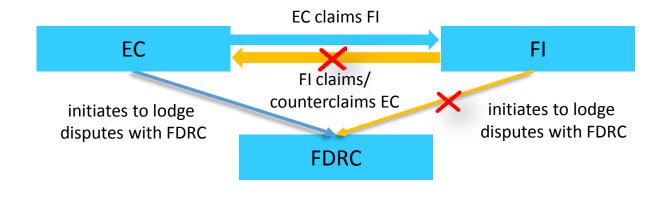

### FI initiates claims/counterclaims subject to EC's informed consent

#### **Current practice**

EC initiates to lodge disputes with FDRC

## Practice after the amendment of ToR

subject to EC's informed consent

- FI initiates to lodge disputes to resolve the EC's claims and/or to FI's claims and/or counterclaims
- The claims and counterclaims are handled aggregately

<sup>\*</sup> A financial institution qualified as a SE would be allowed to apply the FDRS as an EC