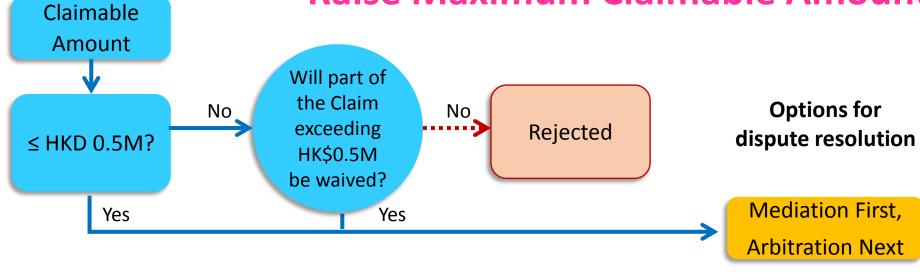

### Raise Maximum Claimable Amount

### **Current practice**

Date of first knowledge of loss by the EC falling on or before 31 Dec 2017 AND fulfill other requirements of Intake Criteria

# Practice after the amendment of ToR

Date of first knowledge of loss by the EC falling on or after 1 Jan 2018 (on or after 1 Jul 2018 for SE)

AND fulfill other requirements of Amended Intake Criteria (except the Maximum Claimable Amount and the Limitation Period)