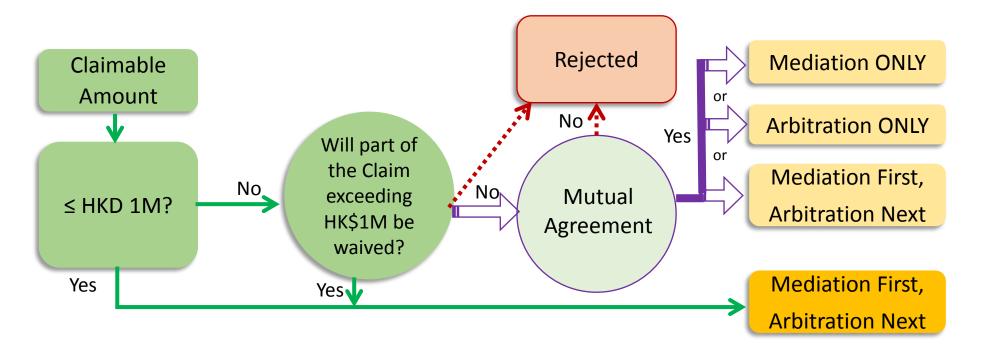

### Raise Maximum Claimable Amount

### **Current practice**

Date of first knowledge of loss by the EC falling on or before 31 Dec 2017 AND fulfill other requirements of Intake Criteria

# Practice after the amendment of ToR

Date of first knowledge of loss by the EC falling on or after 1 Jan 2018 (on or after 1 Jul 2018 for SE)

AND fulfill other requirements of Amended Intake Criteria (except the Maximum Claimable Amount and the Limitation Period)