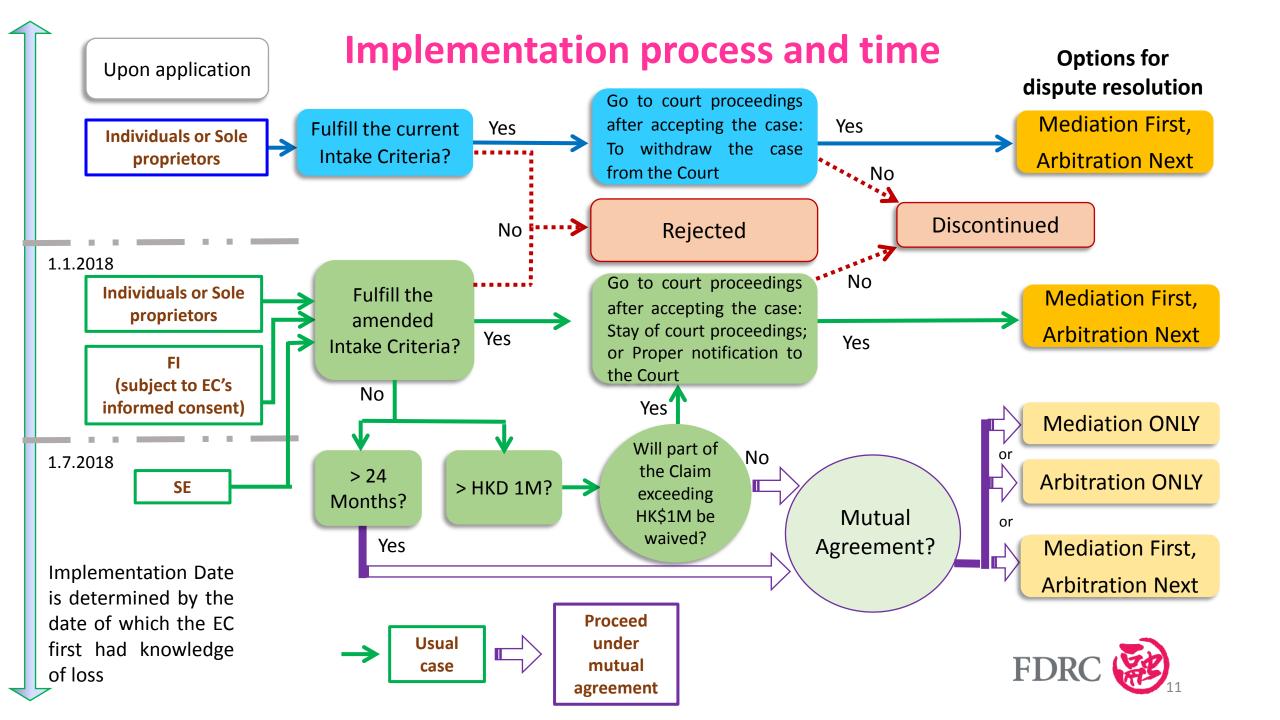

# Examples of the timeline for Filing an Application Form (The "usual" cases)

|                                                              | The state of the s | uniterated by the state of the |                                                  |  |  |
|--------------------------------------------------------------|--------------------------------------------------------------------------------------------------------------------------------------------------------------------------------------------------------------------------------------------------------------------------------------------------------------------------------------------------------------------------------------------------------------------------------------------------------------------------------------------------------------------------------------------------------------------------------------------------------------------------------------------------------------------------------------------------------------------------------------------------------------------------------------------------------------------------------------------------------------------------------------------------------------------------------------------------------------------------------------------------------------------------------------------------------------------------------------------------------------------------------------------------------------------------------------------------------------------------------------------------------------------------------------------------------------------------------------------------------------------------------------------------------------------------------------------------------------------------------------------------------------------------------------------------------------------------------------------------------------------------------------------------------------------------------------------------------------------------------------------------------------------------------------------------------------------------------------------------------------------------------------------------------------------------------------------------------------------------------------------------------------------------------------------------------------------------------------------------------------------------------|-------------------------------------------------------------------------------------------------------------------------------------------------------------------------------------------------------------------------------------------------------------------------------------------------------------------------------------------------------------------------------------------------------------------------------------------------------------------------------------------------------------------------------------------------------------------------------------------------------------------------------------------------------------------------------------------------------------------------------------------------------------------------------------------------------------------------------------------------------------------------------------------------------------------------------------------------------------------------------------------------------------------------------------------------------------------------------------------------------------------------------------------------------------------------------------------------------------------------------------------------------------------------------------------------------------------------------------------------------------------------------------------------------------------------------------------------------------------------------------------------------------------------------------------------------------------------------------------------------------------------------------------------------------------------------------------------------------------------------------------------------------------------------------------------------------------------------------------------------------------------------------------------------------------------------------------------------------------------------------------------------------------------------------------------------------------------------------------------------------------------------|--------------------------------------------------|--|--|
|                                                              | Current practice                                                                                                                                                                                                                                                                                                                                                                                                                                                                                                                                                                                                                                                                                                                                                                                                                                                                                                                                                                                                                                                                                                                                                                                                                                                                                                                                                                                                                                                                                                                                                                                                                                                                                                                                                                                                                                                                                                                                                                                                                                                                                                               | Practice after the amendment of ToR (exclude SE)                                                                                                                                                                                                                                                                                                                                                                                                                                                                                                                                                                                                                                                                                                                                                                                                                                                                                                                                                                                                                                                                                                                                                                                                                                                                                                                                                                                                                                                                                                                                                                                                                                                                                                                                                                                                                                                                                                                                                                                                                                                                              | Practice after the amendment of ToR (include SE) |  |  |
| Date of first knowledge of loss by the EC                    | 31/12/2017                                                                                                                                                                                                                                                                                                                                                                                                                                                                                                                                                                                                                                                                                                                                                                                                                                                                                                                                                                                                                                                                                                                                                                                                                                                                                                                                                                                                                                                                                                                                                                                                                                                                                                                                                                                                                                                                                                                                                                                                                                                                                                                     | 01/01/2018                                                                                                                                                                                                                                                                                                                                                                                                                                                                                                                                                                                                                                                                                                                                                                                                                                                                                                                                                                                                                                                                                                                                                                                                                                                                                                                                                                                                                                                                                                                                                                                                                                                                                                                                                                                                                                                                                                                                                                                                                                                                                                                    | 01/07/2018                                       |  |  |
| Date of lodging a written complaint with the FI              | 01/03/2018                                                                                                                                                                                                                                                                                                                                                                                                                                                                                                                                                                                                                                                                                                                                                                                                                                                                                                                                                                                                                                                                                                                                                                                                                                                                                                                                                                                                                                                                                                                                                                                                                                                                                                                                                                                                                                                                                                                                                                                                                                                                                                                     | 01/03/2018                                                                                                                                                                                                                                                                                                                                                                                                                                                                                                                                                                                                                                                                                                                                                                                                                                                                                                                                                                                                                                                                                                                                                                                                                                                                                                                                                                                                                                                                                                                                                                                                                                                                                                                                                                                                                                                                                                                                                                                                                                                                                                                    | 01/08/2018                                       |  |  |
| Date of Final Written Reply response from FI (if applicable) | 29/04/2018                                                                                                                                                                                                                                                                                                                                                                                                                                                                                                                                                                                                                                                                                                                                                                                                                                                                                                                                                                                                                                                                                                                                                                                                                                                                                                                                                                                                                                                                                                                                                                                                                                                                                                                                                                                                                                                                                                                                                                                                                                                                                                                     | 29/04/2018                                                                                                                                                                                                                                                                                                                                                                                                                                                                                                                                                                                                                                                                                                                                                                                                                                                                                                                                                                                                                                                                                                                                                                                                                                                                                                                                                                                                                                                                                                                                                                                                                                                                                                                                                                                                                                                                                                                                                                                                                                                                                                                    | 29/09/2018                                       |  |  |
| Deadline of filing a FDRS Application Form                   | 30/12/2018                                                                                                                                                                                                                                                                                                                                                                                                                                                                                                                                                                                                                                                                                                                                                                                                                                                                                                                                                                                                                                                                                                                                                                                                                                                                                                                                                                                                                                                                                                                                                                                                                                                                                                                                                                                                                                                                                                                                                                                                                                                                                                                     | 31/12/2019                                                                                                                                                                                                                                                                                                                                                                                                                                                                                                                                                                                                                                                                                                                                                                                                                                                                                                                                                                                                                                                                                                                                                                                                                                                                                                                                                                                                                                                                                                                                                                                                                                                                                                                                                                                                                                                                                                                                                                                                                                                                                                                    | 30/06/2020<br>FDRC 65                            |  |  |

### **Accept cases under Current Court Proceedings**

#### **Current practice**

Date of first knowledge of loss by the EC falling on or before 31 Dec 2017 AND fulfill other requirements of Intake Criteria

Legal representatives are **NOT allowed** 

## Practice after the amendment of ToR

Date of first knowledge of loss by the EC falling on or after 1 Jan 2018 (on or after 1 Jul 2018 for SE)

AND fulfill other requirements of Amended Intake Criteria (except the Maximum Claimable Amount and the Limitation Period)

Legal representatives are **allowed** 