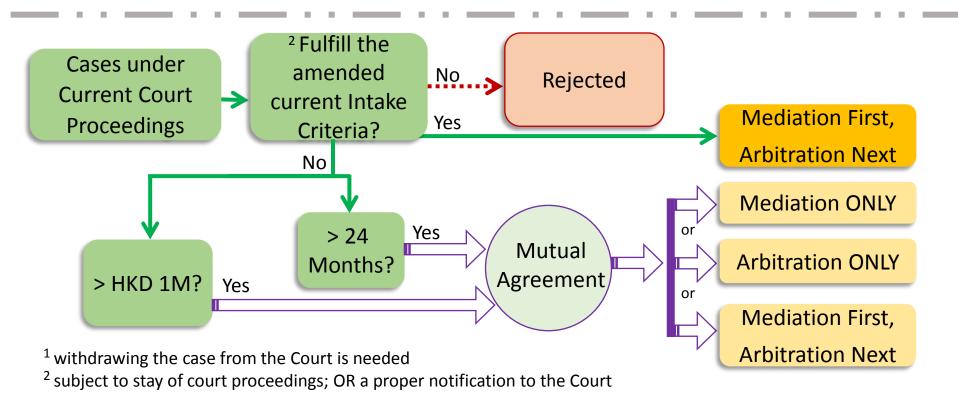

### **Accept cases under Current Court Proceedings**

#### **Current practice**

Date of first knowledge of loss by the EC falling on or before 31 Dec 2017 AND fulfill other requirements of Intake Criteria

Legal representatives are **NOT allowed** 

## Practice after the amendment of ToR

Date of first knowledge of loss by the EC falling on or after 1 Jan 2018 (on or after 1 Jul 2018 for SE)

AND fulfill other requirements of Amended Intake Criteria (except the Maximum Claimable Amount and the Limitation Period)

Legal representatives are **allowed** 