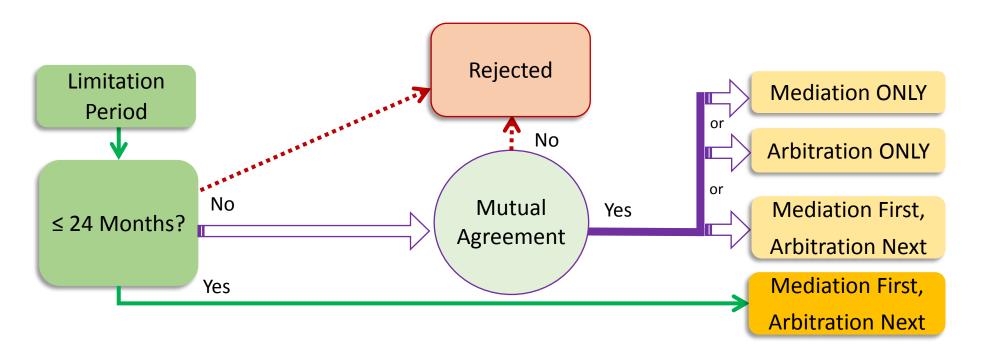

### **Extend Limitation Period**

### **Current practice**

Date of first knowledge of loss by the EC falling on or before 31 Dec 2017 AND fulfill other requirements of Intake Criteria

# Practice after the amendment of ToR

Date of first knowledge of loss by the EC falling on or after 1 Jan 2018 (on or after 1 Jul 2018 for SE)

AND fulfill other requirements of Amended Intake Criteria (except the Maximum Claimable Amount and the Limitation Period)