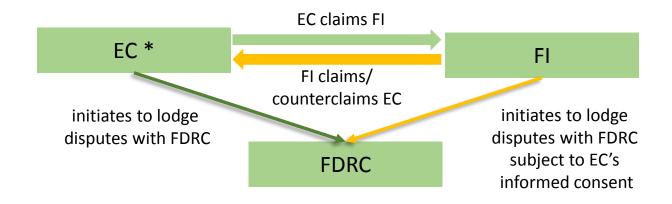

### FI initiates claims/counterclaims subject to EC's informed consent

#### **Current practice**

EC initiates to lodge disputes with FDRC

## Practice after the amendment of ToR

subject to EC's informed consent

- FI initiates to lodge disputes to resolve the EC's claims and/or to FI's claims and/or counterclaims
- The claims and counterclaims are handled aggregately

<sup>\*</sup> A financial institution qualified as a SE would be allowed to apply the FDRS as an EC