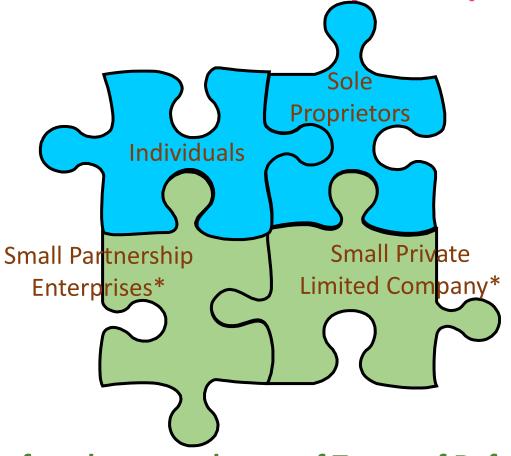

# Proposals to Enhance the Financial Dispute Resolution Scheme

FDRC is a company limited by guarantee

Refine Eligible Claimants to Include Small Enterprises ("SE")

**Current practice** 

Practice after the amendment of Terms of Reference (ToR)

\* An SE is defined as: SE's or its group's annual turnover ≤ HK\$50M; SE's or its group's gross asset ≤ HK\$50M; and SE's or its group's employee number in HK ≤ 50.