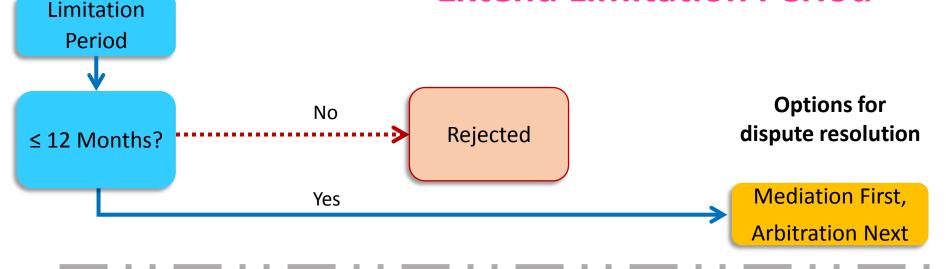

### **Extend Limitation Period**

### **Current practice**

Date of first knowledge of loss by the EC falling on or before 31 Dec 2017 AND fulfill other requirements of Intake Criteria

# Practice after the amendment of ToR

Date of first knowledge of loss by the EC falling on or after 1 Jan 2018 (on or after 1 Jul 2018 for SE)

AND fulfill other requirements of Amended Intake Criteria (except the Maximum Claimable Amount and the Limitation Period)